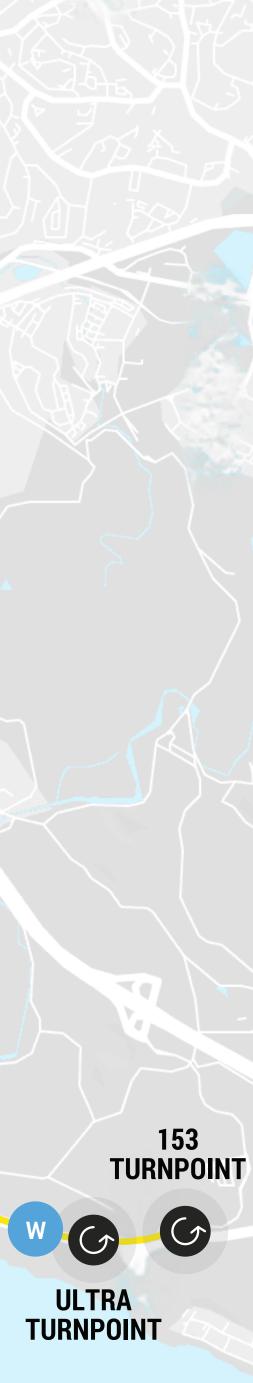

Transition Area at SunKist Lawns (Bike & Bean) Athletes turn right onto MY Ave (Contra flow) and go towards Durban Country Club. At traffic lights, turn right towards country club and M4 on-ramp

- At the M41, the Ultra athletes go into the left-hand lane of the North Bound M4 (contra flow) and head south towards Durban. (Keeping to the extreme left side of the road) The ULTRA competitors repeat this twice and the ULTRA153 athletes do 4 laps of this route.
- The cyclists go into the north bound lane (fast lane/ contra flow) and head back to the Fairway Road Bridge, where they turn around and head back to the Umdloti turn point. 10.
- Once completed their 3 outer laps, they head back to Stanger / Argyle Road turn around (180) and then turn left onto Country Club and back onto the promenade to the transition. 11. Opposite the MM Stadium, the athletes turn right onto the promenade go under the underpass / tunnel and back to the transition area 12.

- Athletes exit transition and turn right onto promenade and go under the M4 underpass / Tunnel towards MM Stadium
- Athletes turn right onto MY Ave (Contra flow) and go towards Durban Country Club.

- Athletes exit transition and turn right onto promenade and go under the M4 underpass / Tunnel towards MM Stadium
- Athletes join M4 northbound and turn left to Umdloti (Keeping to the extreme left side of the road)
- Ultra-athletes head to Umdloti Bridge. The Athletes turn before Umdloti Bridge on the road and head back along the M4, back towards Durban.
- Ultra athletes return to Durban on the M4 northbound on the south bound side until the M41.