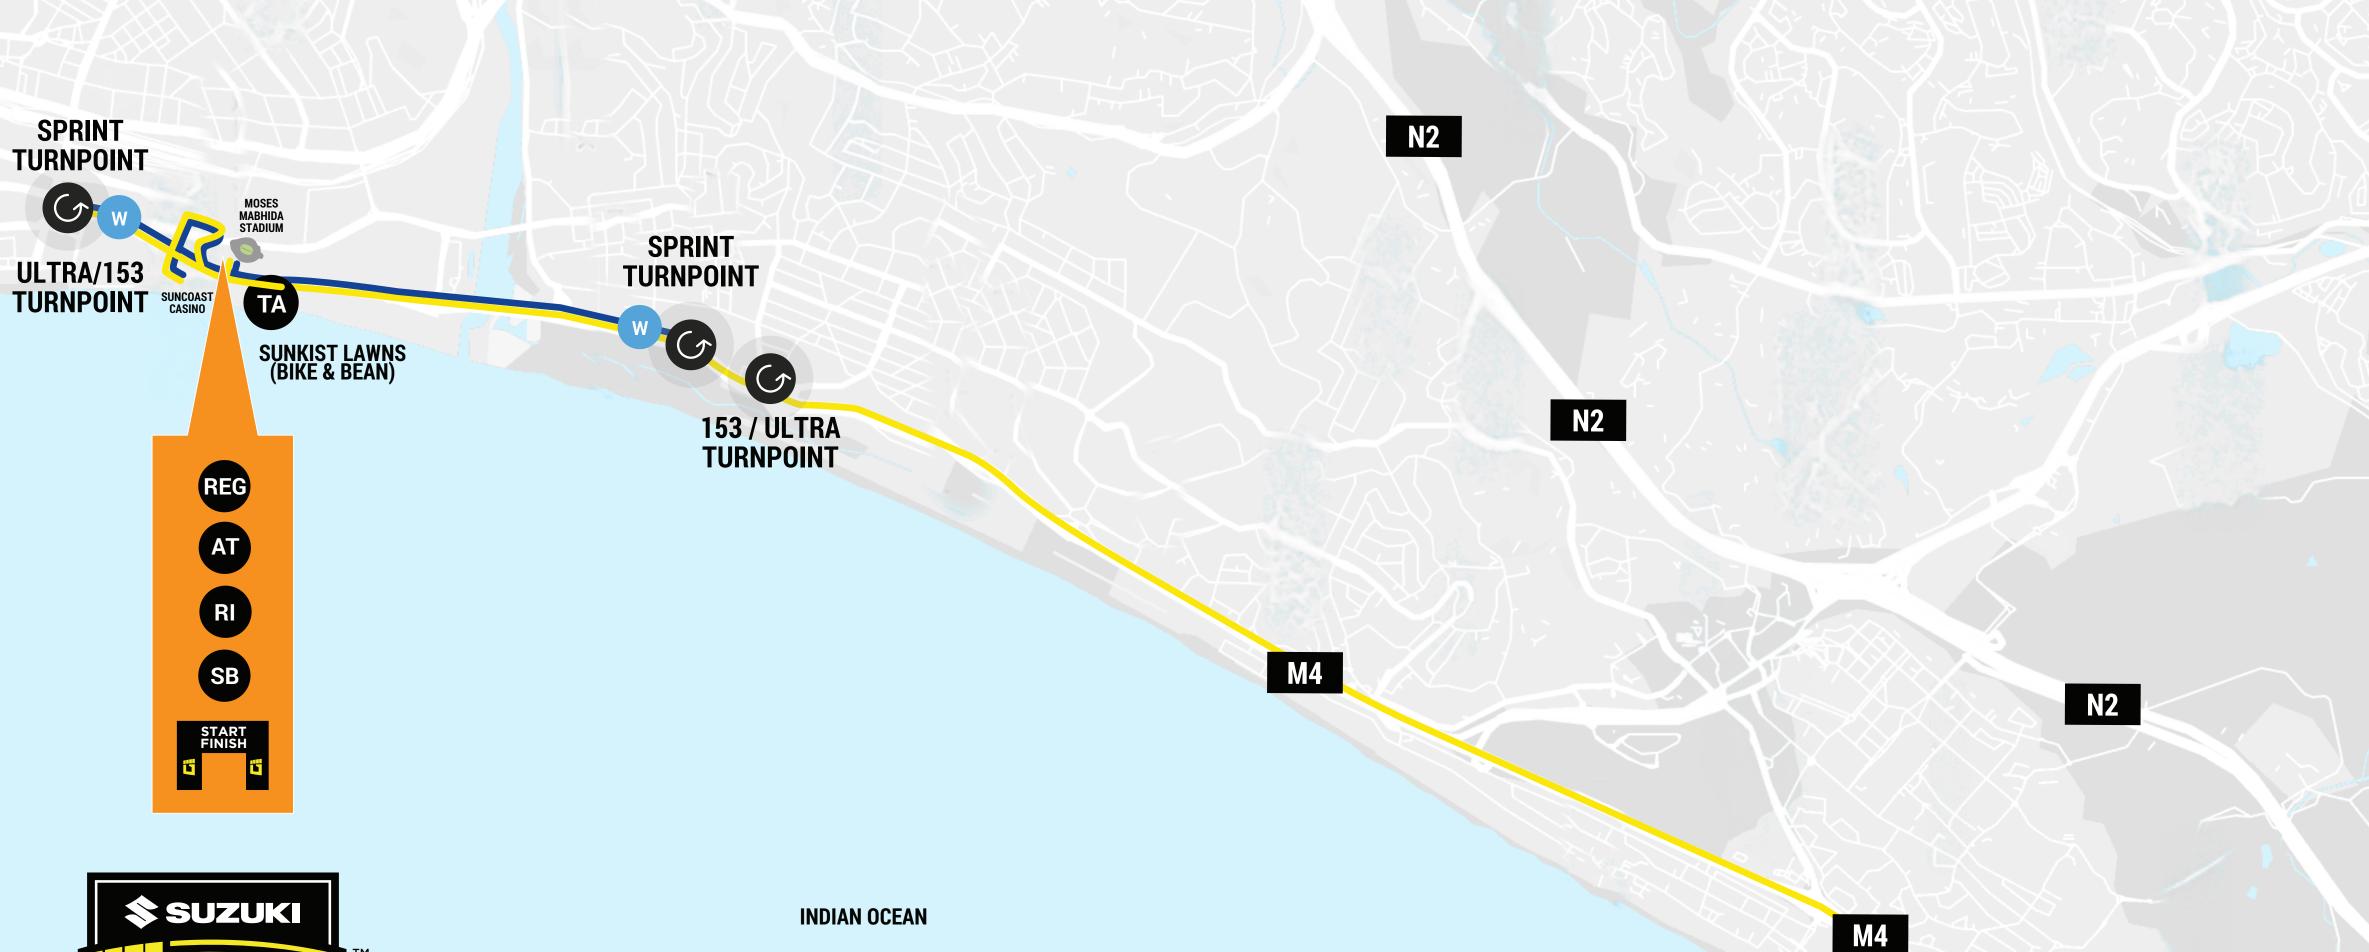

6.

8.

9.

1.

2.

3.

4.

6.

8.

9

BIKE ROUTE

AT ATHLETE AREA

**SPECTATOR & BAR AREA** SB

**TRANSITION AREA** TA

WATER TABLE

- Transition Area at SunKist Lawns (Bike & Bean) 1.
- At traffic lights, turn right towards country club and M4 onramp
- Athletes join M4 northbound and turn left to Umdloti (Keeping to the extreme left side of the road)
- Sprint athletes head to Fairway offramp in Durban North. The Sprint Athletes turn around and return back on the M4 contra-flow to Argyle road The Sprint Competitors then do 2 laps of this course.
- Once back at the Stanger/Argyle for the 2nd time, the sprint athletes do a 180 turn and then take the Country Club Off ramp back onto MY Ave. Opposite the MM Stadium, the athletes turn right onto the promenade go under the underpass / tunnel and back to the transition area

Transition Area at SunKist Lawns (Bike & Bean) Athletes turn right onto MY Ave (Contra flow) and go towards Durban Country Club. At traffic lights, turn right towards country club and M4 on-ramp

- At the M41, the Ultra athletes go into the left-hand lane of the North Bound M4 (contra flow) and head south towards Durban. (Keeping to the extreme left side of the road) The ULTRA competitors repeat this twice and the ULTRA153 athletes do 4 laps of this route.
- The cyclists go into the north bound lane (fast lane/ contra flow) and head back to the Fairway Road Bridge, where they turn around and head back to the Umdloti turn point. 10.
- Once completed their 3 outer laps, they head back to Stanger / Argyle Road turn around (180) and then turn left onto Country Club and back onto the promenade to the transition. 11. Opposite the MM Stadium, the athletes turn right onto the promenade go under the underpass / tunnel and back to the transition area 12.

- Athletes exit transition and turn right onto promenade and go under the M4 underpass / Tunnel towards MM Stadium
- Athletes turn right onto MY Ave (Contra flow) and go towards Durban Country Club.

- Athletes exit transition and turn right onto promenade and go under the M4 underpass / Tunnel towards MM Stadium
- Athletes join M4 northbound and turn left to Umdloti (Keeping to the extreme left side of the road)
- Ultra-athletes head to Umdloti Bridge. The Athletes turn before Umdloti Bridge on the road and head back along the M4, back towards Durban.
- Ultra athletes return to Durban on the M4 northbound on the south bound side until the M41.